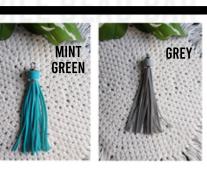

#### WALLETS AND TASSELS

**PAGE 24** 

**BLACK** 

**SUNFLOWER** 

**LEOPARD** 

**TURQUOISE** 

# WALLETS ARE MADE FROM PLU LEATHER GOLD HARDWARE 1 CLEAR POCKET ON SIDE 1 2 POCKETS ON SIDE 2 WITH BUTTON ENCLOSURE

TASSELS ARE MADE FROM A FAUX LEATHER
MEASURE 4" LONG
PLEASE NOTE BOTTOM 3 COLORS HAVE GOLD TOPS