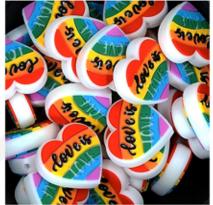

**RAINBOW** 

BREAST CANCER BUTTERFLY

LOVE IS LOVE

TEACH LOVE INSPIRE

RAINBOW PEACE

GREY LINE SHIELD

BINGO BOARD

WHITE SCRUB TOP