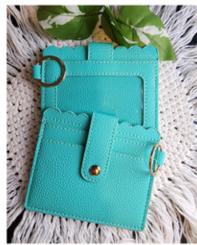

#### WALLETS AND TASSELS

**PAGE 24** 

**BLACK** 

**SUNFLOWER** 

**LEOPARD** 

**TURQUOISE** 

# WALLETS ARE MADE FROM PLU LEATHER GOLD HARDWARE 1 CLEAR POCKET ON SIDE 1 2 POCKETS ON SIDE 2 WITH BUTTON ENCLOSURE

TASSELS ARE MADE FROM A FAUX LEATHER
MEASURE 4" LONG
PLEASE NOTE BOTTOM 3 COLORS HAVE GOLD TOPS