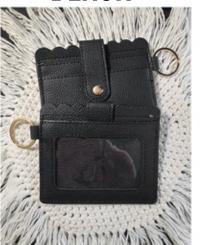

#### WALLETS AND TASSELS

**PAGE 24** 

**BLACK** 

**SUNFLOWER** 

**LEOPARD** 

**TURQUOISE** 

# WALLETS ARE MADE FROM PLU LEATHER GOLD HARDWARE 1 CLEAR POCKET ON SIDE 1 2 POCKETS ON SIDE 2 WITH BUTTON ENCLOSURE

TASSELS ARE MADE FROM A FAUX LEATHER
MEASURE 4" LONG
PLEASE NOTE BOTTOM 3 COLORS HAVE GOLD TOPS