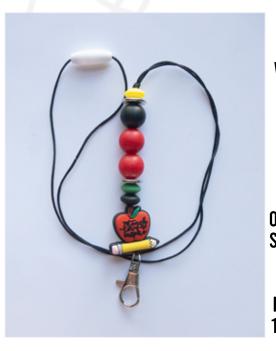

#### KEYCHAINS/LANYARD/BADGE REELS

**PAGE 22** 

KEYCHAINS COME
IN EITHER SILVER
OR GOLD METAL
WITH MATCH
LOBSTER CLASP.
DECORATIVE
SECTION IS 2.5"
BETWEEN THE TOP
AND BOTTOM
BALL.

**LANYRADS AVAILABLE** WITH BLACK OR WHITE CORDING. MATCHING **BREAKAWAY CLASP. AND EITHER SILVER** OR BLACK METAL SWIVEL LOBSTER CLASP. **LANYARDS MEASURE UP TO** 19" LONG CLASP TO CLIP. **DECORATIVE SECTION IS** ABOUT 4IN