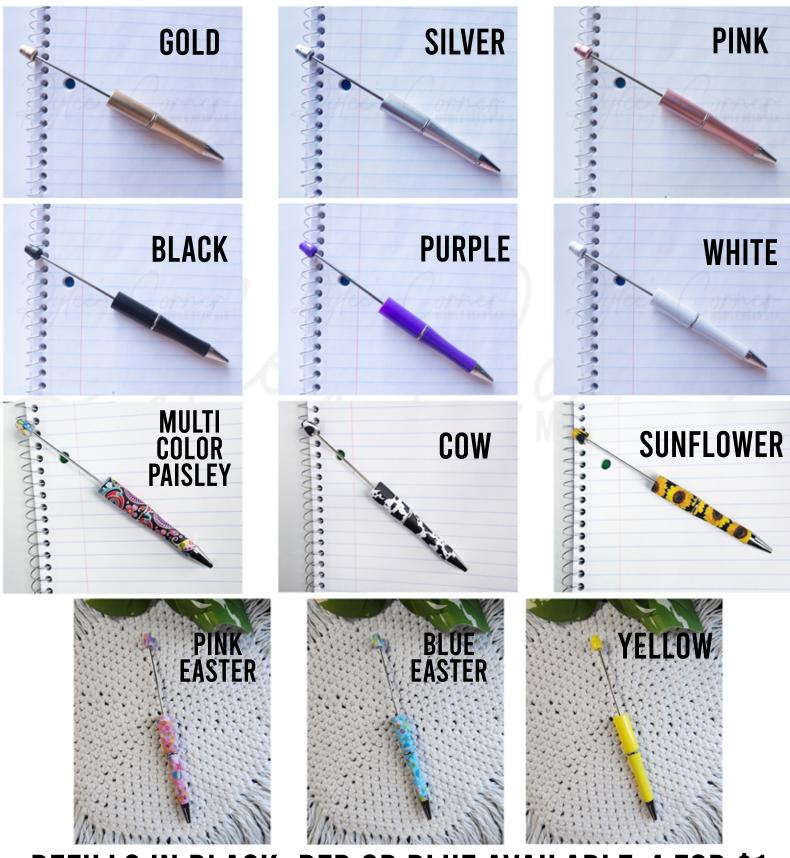

#### PENS PAGE 20

REFILLS IN BLACK, RED OR BLUE AVAILABLE-4 FOR \$1

# PENS/PENCILS

PAGE 21