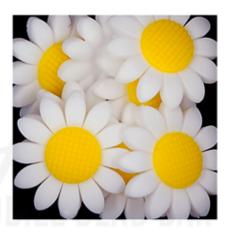

LARGE SUNFLOWER 1.5"

JESUS CROSS WHITE

LARGE DAISY 1.5"

YELLOW CHICK

SMALL SUNFLOWER .75"

**BUNNY** 

SMALL DAISY .75"

PAGE S