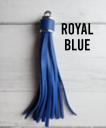

#### WALLETS AND TASSELS

**PAGE 24** 

**BLACK** 

**SUNFLOWER** 

**LEOPARD** 

**TURQUOISE** 

# WALLETS ARE MADE FROM PLU LEATHER GOLD HARDWARE 1 CLEAR POCKET ON SIDE 1 2 POCKETS ON SIDE 2 WITH BUTTON ENCLOSURE

TASSELS ARE MADE FROM A FAUX LEATHER
MEASURE 4" LONG
PLEASE NOTE BOTTOM 3 COLORS HAVE GOLD TOPS