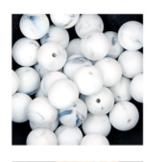

# SOLID ROUND BEADS

**PAGE 18** 

SO99 CUSTARD YELLOW

S101 BISCAY BAY

S109 Salmon Orange

S108 LILAC PURPLE

GLITTER
GOO3
WHITE
GLITTER

G003

WHITE

BEADS ARE ALWAYS BEING ADDED AND REMOVED BASED ON DEMAND AND AVAILABILITY SO THE CATALOG IS ALWAYS BEING UPDATED. WE WILL ATTACH THE UPDATED VERSION TO EMAILS AND ENSURE THE UPDATED VERSION IS ALWAYS AVAILABLE ON OUR WEBSITE, WWW.RYLEESCORNER.ORG.