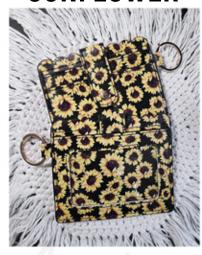

#### WALLETS AND TASSELS

**PAGE 24** 

**BLACK** 

**SUNFLOWER** 

**LEOPARD** 

**TURQUOISE** 

# WALLETS ARE MADE FROM PLU LEATHER GOLD HARDWARE 1 CLEAR POCKET ON SIDE 1 2 POCKETS ON SIDE 2 WITH BUTTON ENCLOSURE

TASSELS ARE MADE FROM A FAUX LEATHER
MEASURE 4" LONG
PLEASE NOTE BOTTOM 3 COLORS HAVE GOLD TOPS