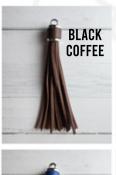

#### WALLETS AND TASSELS

**PAGE 24** 

**BLACK** 

**SUNFLOWER** 

**LEOPARD** 

**TURQUOISE** 

# WALLETS ARE MADE FROM PLU LEATHER GOLD HARDWARE 1 CLEAR POCKET ON SIDE 1 2 POCKETS ON SIDE 2 WITH BUTTON ENCLOSURE

TASSELS ARE MADE FROM A FAUX LEATHER
MEASURE 4" LONG
PLEASE NOTE BOTTOM 3 COLORS HAVE GOLD TOPS