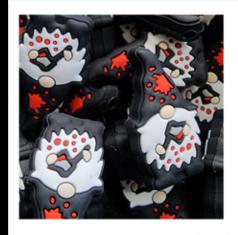

LION

TIN MAN

**SCARECROW** 

STITCH AS OOGIE

PAGE 6

PENNYWISE (IT)

COCOMELON

**SPIDERMAN** 

SALLY

**BEETLEJUICE** 

**JACK** 

STITCH W/ GUITAR

JACK HEAD

PAGE 7

**ZERO** 

BLOODY GNOME