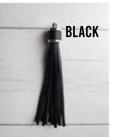

#### WALLETS AND TASSELS

**PAGE 24** 

**BLACK** 

**SUNFLOWER** 

**LEOPARD** 

**TURQUOISE** 

# WALLETS ARE MADE FROM PLU LEATHER GOLD HARDWARE 1 CLEAR POCKET ON SIDE 1 2 POCKETS ON SIDE 2 WITH BUTTON ENCLOSURE

TASSELS ARE MADE FROM A FAUX LEATHER
MEASURE 4" LONG
PLEASE NOTE BOTTOM 3 COLORS HAVE GOLD TOPS