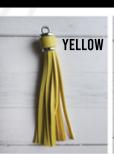

#### WALLETS AND TASSELS

**PAGE 24** 

**BLACK** 

**SUNFLOWER** 

**LEOPARD** 

**TURQUOISE** 

# WALLETS ARE MADE FROM PLU LEATHER GOLD HARDWARE 1 CLEAR POCKET ON SIDE 1 2 POCKETS ON SIDE 2 WITH BUTTON ENCLOSURE

TASSELS ARE MADE FROM A FAUX LEATHER
MEASURE 4" LONG
PLEASE NOTE BOTTOM 3 COLORS HAVE GOLD TOPS