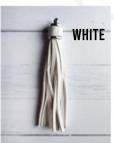

#### WALLETS AND TASSELS

**PAGE 24** 

**BLACK** 

**SUNFLOWER** 

**LEOPARD** 

**TURQUOISE** 

# WALLETS ARE MADE FROM PLU LEATHER GOLD HARDWARE 1 CLEAR POCKET ON SIDE 1 2 POCKETS ON SIDE 2 WITH BUTTON ENCLOSURE

TASSELS ARE MADE FROM A FAUX LEATHER
MEASURE 4" LONG
PLEASE NOTE BOTTOM 3 COLORS HAVE GOLD TOPS