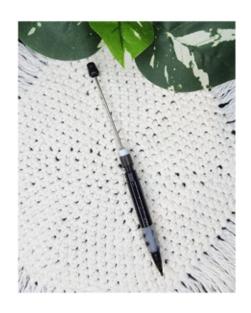

BADGE REELS
AVAILBLE WITH
BLACK OR
WHITE CLASP.
THESE ARE
RETRACTABLE
WITH A CLIP ON
THE BACK THAT
ROTATES 360°.
DECORATED
SECTION
MEASURES
ABOUT 4IN