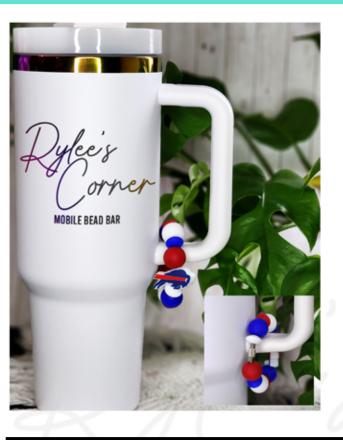

#### **TUMBLER CHARMS/PHONE INSERT**

PAGE 23

#### **TUMBLER CHARM**

-CUSTOMIZE WITH ANY FOCAL AND ROUND BEADS -MADE ON 6" METAL WIRE WITH SCREW CLASP