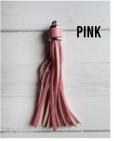

#### WALLETS AND TASSELS

**PAGE 24** 

**BLACK** 

**SUNFLOWER** 

**LEOPARD** 

**TURQUOISE** 

# WALLETS ARE MADE FROM PLU LEATHER GOLD HARDWARE 1 CLEAR POCKET ON SIDE 1 2 POCKETS ON SIDE 2 WITH BUTTON ENCLOSURE

TASSELS ARE MADE FROM A FAUX LEATHER
MEASURE 4" LONG
PLEASE NOTE BOTTOM 3 COLORS HAVE GOLD TOPS