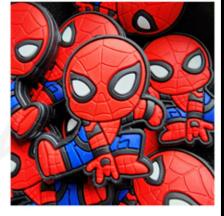

LION

TIN MAN

**SCARECROW** 

STITCH AS OOGIE

PAGE 6

PENNYWISE (IT)

COCOMELON

**SPIDERMAN** 