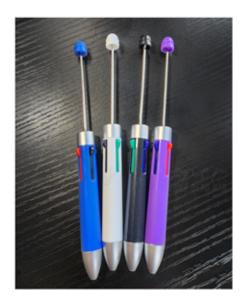

# PENS/PENCILS

PAGE 21

#### THE 2 ABOVE OPTIONS DO NOT HAVE REFILLS

**MECHANICAL PENCIL** 

\*DOES NOT HAVE AN ERASER

TAKES 0.07MM LED REFILLS