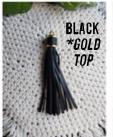

#### WALLETS AND TASSELS

**PAGE 24** 

**BLACK** 

**SUNFLOWER** 

**LEOPARD** 

**TURQUOISE** 

# WALLETS ARE MADE FROM PLU LEATHER GOLD HARDWARE 1 CLEAR POCKET ON SIDE 1 2 POCKETS ON SIDE 2 WITH BUTTON ENCLOSURE

TASSELS ARE MADE FROM A FAUX LEATHER
MEASURE 4" LONG
PLEASE NOTE BOTTOM 3 COLORS HAVE GOLD TOPS