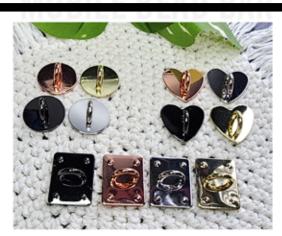

#### KEYCHAINS/LANYARD/BADGE REELS

**PAGE 22** 

KEYCHAINS COME
IN EITHER SILVER
OR GOLD METAL
WITH MATCH
LOBSTER CLASP.
DECORATIVE
SECTION IS 2.5"
BETWEEN THE TOP
AND BOTTOM
BALL.

**LANYRADS AVAILABLE** WITH BLACK OR WHITE CORDING. MATCHING **BREAKAWAY CLASP. AND EITHER SILVER** OR BLACK METAL SWIVEL LOBSTER CLASP. **LANYARDS MEASURE UP TO** 19" LONG CLASP TO CLIP. **DECORATIVE SECTION IS** ABOUT 4IN