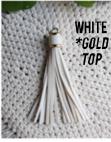

#### WALLETS AND TASSELS

**PAGE 24** 

**BLACK** 

**SUNFLOWER** 

**LEOPARD** 

**TURQUOISE** 

# WALLETS ARE MADE FROM PLU LEATHER GOLD HARDWARE 1 CLEAR POCKET ON SIDE 1 2 POCKETS ON SIDE 2 WITH BUTTON ENCLOSURE

TASSELS ARE MADE FROM A FAUX LEATHER
MEASURE 4" LONG
PLEASE NOTE BOTTOM 3 COLORS HAVE GOLD TOPS