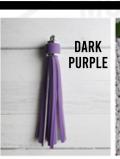

#### WALLETS AND TASSELS

**PAGE 24** 

**BLACK** 

**SUNFLOWER** 

**LEOPARD** 

**TURQUOISE** 

# WALLETS ARE MADE FROM PLU LEATHER GOLD HARDWARE 1 CLEAR POCKET ON SIDE 1 2 POCKETS ON SIDE 2 WITH BUTTON ENCLOSURE

TASSELS ARE MADE FROM A FAUX LEATHER
MEASURE 4" LONG
PLEASE NOTE BOTTOM 3 COLORS HAVE GOLD TOPS