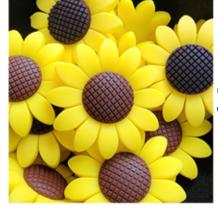

LARGE SUNFLOWER 1.5"

JESUS CROSS WHITE

LARGE DAISY 1.5"

YELLOW CHICK

SMALL SUNFLOWER .75"

**BUNNY** 

SMALL DAISY .75"

PAGE S