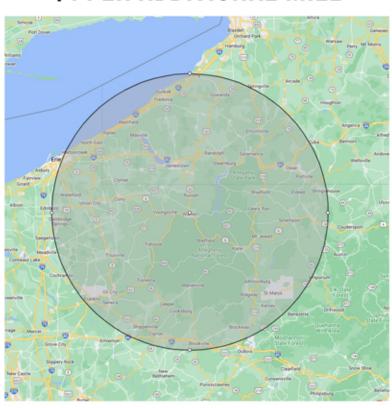

#### \$50 NON-REFUNDABLE DEPOSIT INCLUDES:

- -UP TO 100 MILES ROUND TRIP
  \*ROUND TRIP MEANS FROM OUR
  LOCATION, TO LOCATION OF PARTY AND
  BACK (SEE MAP)
  - \*ANYTHING OVER 100 MILES IS \$1 PER MILE
- -SET UP AND TEAR DOWN OF BEAD BAR
- -1 HOUR FOR CREATIONS OF ITEMS (IF YOU NEED MORE TIME, PLEASE LET US KNOW AT TIME OF BOOKING SO WE CAN FIGURE IT IN TO OUR SCHEDULE AS WE BOOK MULTIPLE PARTIES IN ONE DAY

#### Up to100 miles <u>roundtrip</u> included

#### \$1 PER ADDITIONAL MILE

SHOWN ON ABOVE MAP IS A 50 MILE RADIUS FROM OUR LOCATION

YOU PROVIDE THE PEOPLE AND THE LOCATION, WE WILL PROVIDE THE REST!