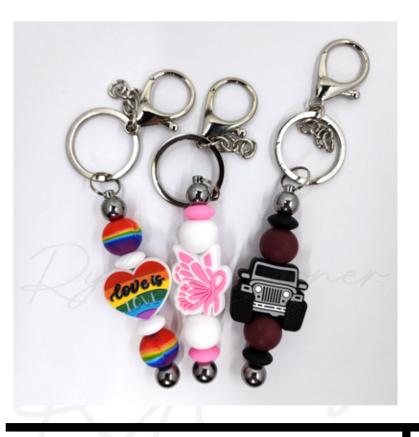

#### KEYCHAINS/LANYARD/BADGE REELS

**PAGE 22** 

KEYCHAINS COME
IN EITHER SILVER
OR GOLD METAL
WITH MATCH
LOBSTER CLASP.
DECORATIVE
SECTION IS 2.5"
BETWEEN THE TOP
AND BOTTOM
BALL.

**LANYRADS AVAILABLE** WITH BLACK OR WHITE CORDING. MATCHING **BREAKAWAY CLASP. AND EITHER SILVER** OR BLACK METAL SWIVEL LOBSTER CLASP. **LANYARDS MEASURE UP TO** 19" LONG CLASP TO CLIP. **DECORATIVE SECTION IS** ABOUT 4IN

#### **PRICING**

| PACIFIER CLIPS\$10.00 -INCLUDES 1 FOCAL BEAD AND A MIX OF ROUND SOLID AND PRINT, LENTILS AND HEXAGON BEADS TO REACH LENGTH OF 9.5". | KEYCHAIN\$6.00 -INCLUDES 1 FOCAL BEAD AND A MIX OF ROUND SOLID AND PRINT, LENTILS AND HEXAGON BEADS TO REACH LENGTH OF 2.25" BAR IN EITHER SILVER OR GOLD. |
|-------------------------------------------------------------------------------------------------------------------------------------|------------------------------------------------------------------------------------------------------------------------------------------------------------|
| LANYARD\$8.00                                                                                                                       |                                                                                                                                                            |
| -INDLUDES 1 FOCAL BEAD AND A MIX                                                                                                    | WRISTLET\$8-\$10.00                                                                                                                                        |
| OF ROUND SOLID AND PRINT, LENTILS                                                                                                   | -COMES IN 4 SIZES:                                                                                                                                         |
| AND HEXAGON BEADS TO REACH                                                                                                          | SMALL-12 BEADS                                                                                                                                             |
| LENGTH OF 5 INCHES. YOU ALSO GET                                                                                                    | MEDIUM-14 BEADS                                                                                                                                            |
| YOUR CHOICE OF A BLACK OR WHITE                                                                                                     | LARGE-16 BEADS                                                                                                                                             |
| RAYON CORD WITH BREAKAWAY CLASP                                                                                                     | EXTRA LARGE-18 BEADS                                                                                                                                       |
| AND METAL SWIVEL CLASP.                                                                                                             | -INCLUDES ROUND BEADS ONLY (SOLID,                                                                                                                         |
|                                                                                                                                     | OPAL, PRINT), LENTILS AND HEXAGON                                                                                                                          |
| BADGE REEL\$8.00                                                                                                                    | BEADS, AND A SILVER OR GOLD                                                                                                                                |
| -INCLUDES YOUR CHOICE OF EITHER                                                                                                     | LOBSTER CLASP KEYCHAIN                                                                                                                                     |
| BLACK OR WHITE RETRACTABLE CLIP,                                                                                                    | -ADD A FOCAL BEAD, TASSEL OR METAL                                                                                                                         |
| 1 FOCAL BEAD, AND A MIX OF ROUND,                                                                                                   | KEYCHAIN DISC FOR \$2 EACH                                                                                                                                 |
| PRINT, LENTIL AND HEXAGON BEADS                                                                                                     |                                                                                                                                                            |
| TO REACH A LENGTH OF 5".                                                                                                            | MISC. ITEMS AND INDIVIDUAL BEADS:                                                                                                                          |
|                                                                                                                                     | -METAL KEYCHAIN DISC\$2.00                                                                                                                                 |
| PENS\$6.00                                                                                                                          | -TASSEL\$2.00                                                                                                                                              |
| -INCLUDES 1 FOCAL BEAD AND A MIX                                                                                                    | -WALLET\$5.00                                                                                                                                              |
| OF ROUND SOLID AND PRINT,                                                                                                           | -TUMBLER CHARM\$6.00                                                                                                                                       |
| LENTILS AND HEXAGON BEADS TO                                                                                                        | -PHONE CHARM INSERT\$2.50                                                                                                                                  |
| REACH LENGTH OF 2.25 BAR".                                                                                                          | -ADHESIVE CHARM HOOKS\$0.75                                                                                                                                |
| REFILLS AVAILABLE FOR PENS WITH                                                                                                     | -FOCAL BEAD\$3.00                                                                                                                                          |
| SINGLE COLOR INK4 FOR \$1                                                                                                           | -ROUND BEAD                                                                                                                                                |
| (4 COLOR PENS DO NOT HAVE REFULS)                                                                                                   | (PRINTED, SOLID AND OPAL)\$1.00                                                                                                                            |