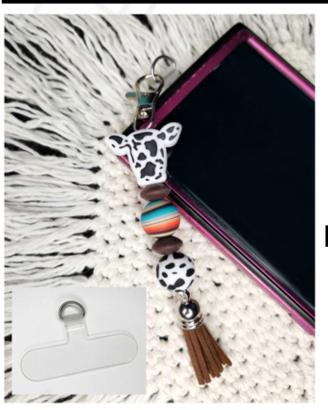

#### **TUMBLER CHARMS/PHONE INSERT**

PAGE 23

#### PHONE INSERT

CLEAR PLASTIC
INSERT WITH
METAL RING GOES
BETWEEN BACK OF
PHONE AND CASE.
ATTACH
KEYCHAINS,
WRISTLETS OR
LANYARDS!