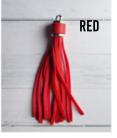

#### WALLETS AND TASSELS

**PAGE 24** 

**BLACK** 

**SUNFLOWER** 

**LEOPARD** 

**TURQUOISE** 

# WALLETS ARE MADE FROM PLU LEATHER GOLD HARDWARE 1 CLEAR POCKET ON SIDE 1 2 POCKETS ON SIDE 2 WITH BUTTON ENCLOSURE

TASSELS ARE MADE FROM A FAUX LEATHER
MEASURE 4" LONG
PLEASE NOTE BOTTOM 3 COLORS HAVE GOLD TOPS