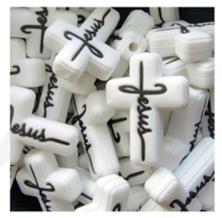

LARGE SUNFLOWER 1.5"

JESUS CROSS WHITE

LARGE DAISY 1.5"

YELLOW CHICK

SMALL SUNFLOWER .75"

**BUNNY** 

SMALL DAISY .75"

PAGE S