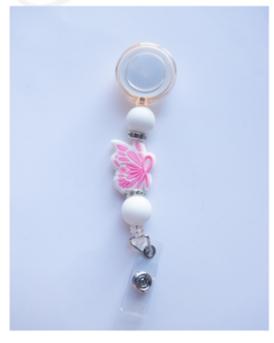

BADGE REELS
AVAILBLE WITH
BLACK OR
WHITE CLASP.
THESE ARE
RETRACTABLE
WITH A CLIP ON
THE BACK THAT
ROTATES 360°.
DECORATED
SECTION
MEASURES
ABOUT 4IN