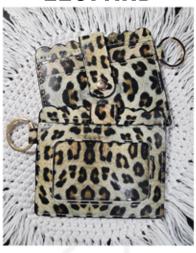

#### WALLETS AND TASSELS

**PAGE 24** 

**BLACK** 

**SUNFLOWER** 

**LEOPARD** 

**TURQUOISE** 

# WALLETS ARE MADE FROM PLU LEATHER GOLD HARDWARE 1 CLEAR POCKET ON SIDE 1 2 POCKETS ON SIDE 2 WITH BUTTON ENCLOSURE

TASSELS ARE MADE FROM A FAUX LEATHER
MEASURE 4" LONG
PLEASE NOTE BOTTOM 3 COLORS HAVE GOLD TOPS